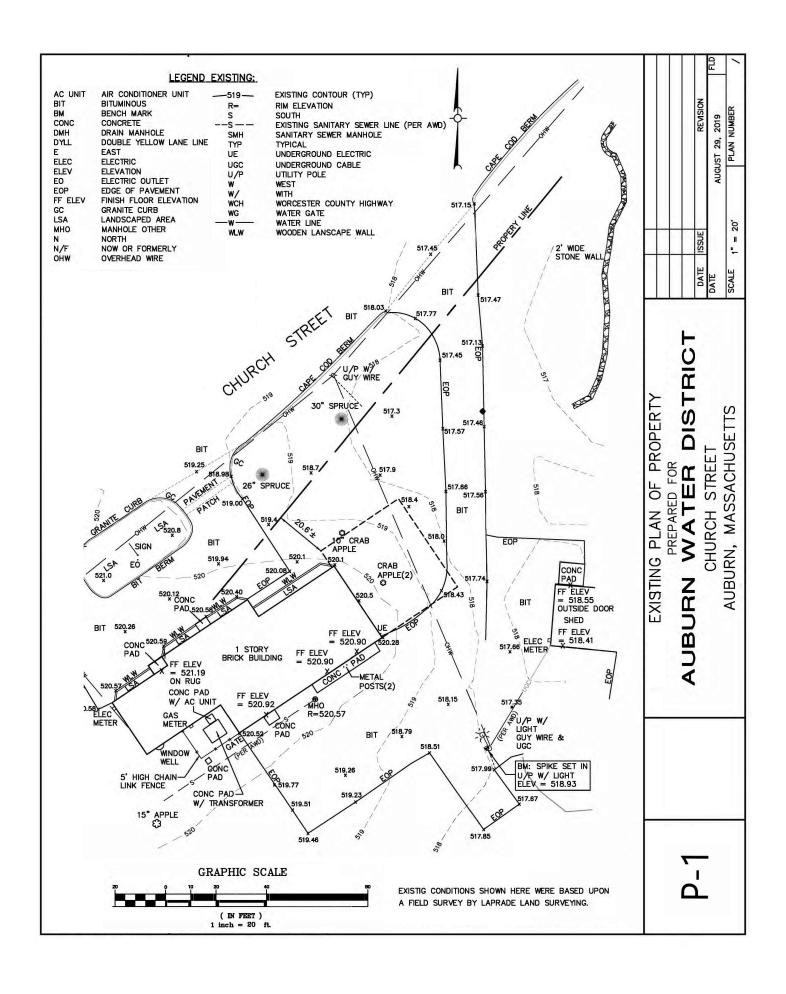

# **FIGURES**

Figure P-1: Existing Plan of Property

Figure P-2: Proposed Plan of Property

# PROJECT DESCRIPTION

This contract includes the full depth reclamation, paving and associated work of the rear parking lot and accompanying driveway of the Auburn Water District, Auburn MA. A plan of existing conditions is shown in Figure P-1 and the proposed area of new paving is shown in Figure P-2. Work under this contract will include all equipment, labor, material, supplies, etc. necessary to complete the work as specified and/or indicated on the details or drawings included in this contract.