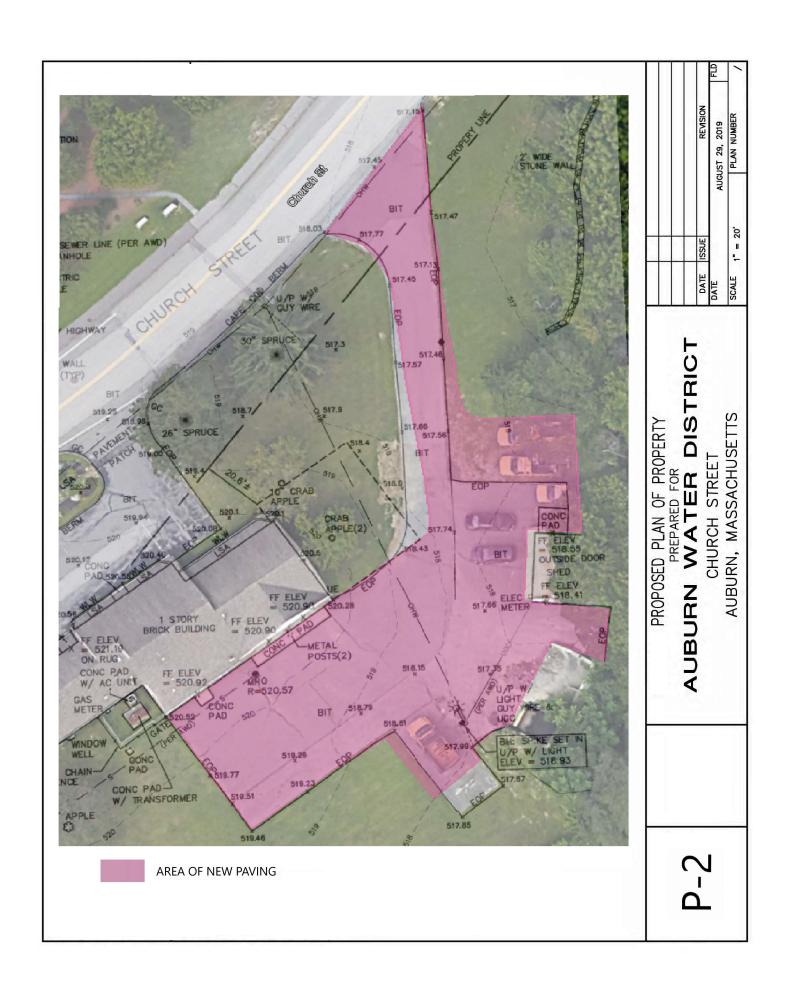

# **FIGURES**

Figure P-1: Existing Plan of Property

Figure P-2: Proposed Plan of Property

# PROJECT DESCRIPTION

This contract includes the full depth reclamation, paving and associated work of the rear parking lot and accompanying driveway of the Auburn Water District, Auburn MA. A plan of existing conditions is shown in Figure P-1 and the proposed area of new paving is shown in Figure P-2. Work under this contract will include all equipment, labor, material, supplies, etc. necessary to complete the work as specified and/or indicated on the details or drawings included in this contract.